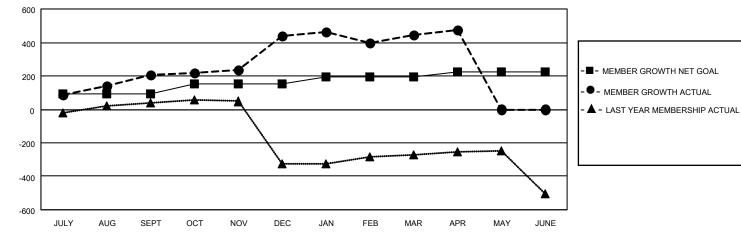

## LOCATION INDIA

District 321 F

Results as of: 4/30/2021

| Clubs                 |               |           |               | Members               |                        |                         |                                                    |  |
|-----------------------|---------------|-----------|---------------|-----------------------|------------------------|-------------------------|----------------------------------------------------|--|
| RESULTS FOR 2020-2021 |               |           |               | RESULTS FOR 2020-2021 |                        |                         |                                                    |  |
| QUARTER               | NEW CLUB GOAL | NEW CLUBS | DROPPED CLUBS | QUARTER MEM           | BER GROWTH NET<br>GOAL | MEMBER GROWTH<br>ACTUAL | DROPPED<br>MEMBERS ACTUAL<br>(including transfers) |  |
| JULY/AUG/SEPT         | 3             | 6         | 0             | JULY/AUG/SEPT         | 90                     | 337                     | 80                                                 |  |
| OCT/NOV/DEC           | 3             | 9         | 0             | OCT/NOV/DEC           | 60                     | 403                     | 155                                                |  |
| JAN/FEB/MAR           | 2             | 2         | 9             | JAN/FEB/MAR           | 45                     | 189                     | 161                                                |  |
| APR/MAY/JUNE          | 2             | 2         | 0             | APR/MAY/JUNE          | 30                     | 54                      | 22                                                 |  |