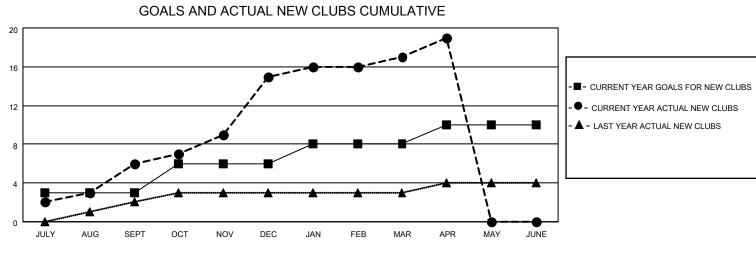

## LOCATION INDIA

District 321 F

Results as of: 4/30/2021

| Clubs                 |               |           |               | Members               |                        |                         |                                                    |  |
|-----------------------|---------------|-----------|---------------|-----------------------|------------------------|-------------------------|----------------------------------------------------|--|
| RESULTS FOR 2020-2021 |               |           |               | RESULTS FOR 2020-2021 |                        |                         |                                                    |  |
| QUARTER               | NEW CLUB GOAL | NEW CLUBS | DROPPED CLUBS | QUARTER MEM           | BER GROWTH NET<br>GOAL | MEMBER GROWTH<br>ACTUAL | DROPPED<br>MEMBERS ACTUAL<br>(including transfers) |  |
| JULY/AUG/SEPT         | 3             | 6         | 0             | JULY/AUG/SEPT         | 90                     | 337                     | 80                                                 |  |
| OCT/NOV/DEC           | 3             | 9         | 0             | OCT/NOV/DEC           | 60                     | 403                     | 155                                                |  |
| JAN/FEB/MAR           | 2             | 2         | 9             | JAN/FEB/MAR           | 45                     | 189                     | 161                                                |  |
| APR/MAY/JUNE          | 2             | 2         | 0             | APR/MAY/JUNE          | 30                     | 54                      | 22                                                 |  |